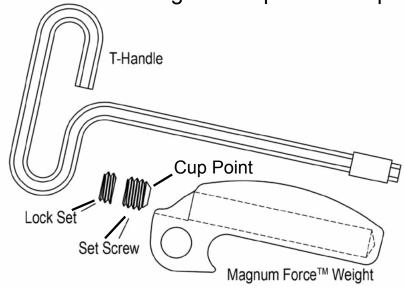

## Magnum Force™ Weights Part #40-172

- 3 Clutch Weights (65g empty, 72.8g fully loaded)
- 18 Set Screws (1.2g ea.)
- 4 Lock Sets (0.6g ea.)
- 1 T-Handle Allen

Weights can be adjusted by adding or subtracting set screws to achieve desired peak RPM. When using 1 or more set screws a lock set <u>MUST</u> be used. Maximum 6 set screws and one lock set per weight.

## **Adding Set Screws:**

With the cup point of the set screw pointed into the weight, use the T-Handle Allen wrench to drive set screw in until it bottoms out in the weight. Add the desired number of set screws, bottoming each one to the other. Then drive in lock set until it bottoms on the set screw and tighten it up to lock in place.