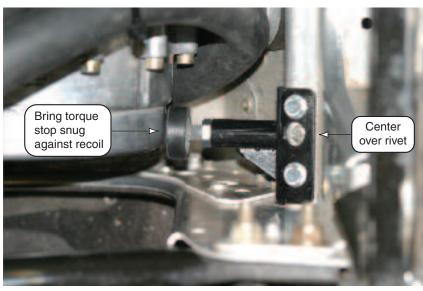

## **Kit Contents:**

- 1 Push Arm Assembly
- 2 Self Tapping Bolts
- 1 Instruction Sheet
- 1. Remove exhaust pipe.
- 2. On the right hand front corner of the bulkhead (mag side), set the push arm into place centering it over the rivet in the bulkhead (see illustration). Set the torque stop snug against the recoil housing (make sure bracket is tight against the bulk head) and lock in place with the jam nut. Using the holes in the top of the bracket as a guide mark and drill the holes with a #7 drill bit. Bolt into place using self tapping bolts provided.
- 3. Re-install exhaust pipe.