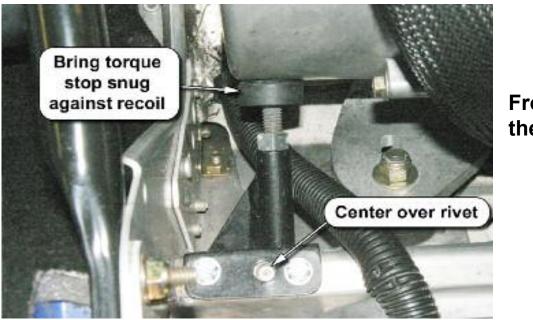

## Kit Contents:

- 1 Push Arm Assembly
- 2 Self Tapping Bolts
- 1 Instruction Sheet
- 1. Remove exhaust pipe.

2. On the right hand front corner of the bulkhead (mag side), set the push arm into place centering it over the rivet in the bulkhead (see illustration). Set the torque stop snug against the recoil housing (make sure bracket is tight against the bulk head) and lock in place with the jam nut. Using the holes in the top of the bracket as a guide mark and drill the holes with a #7 drill bit. Bolt into place using self tapping bolts provided.