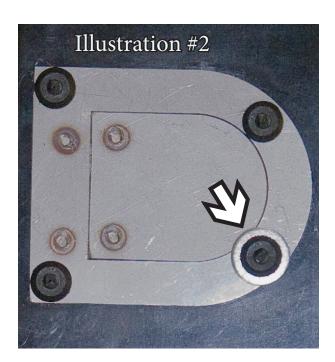

**Note:** Make sure to clean up the edges with either a sand roll or deburing tool and clean out the inside of the airbox.

**Step 10.** Using Powder Valve as a guide, drill out the 4 holes using a 3/16" drillbit. On one of the rivets furthest away from the hinge, place on of the provided rivet washers on the outside of the Powder Valve (See Illustration #2) Then rivet Powder Valves in place, make sure the hinge side goes into the airbox. **Note:** You may have to trim the rivets for clearance so the valves open properly.