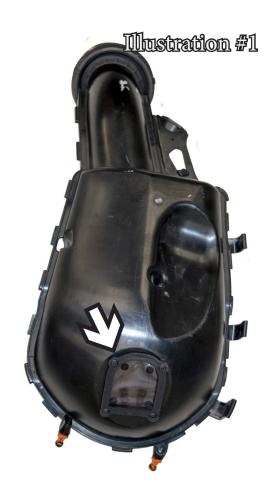

**NOTICE:** Make sure not touching the secondary injectors or their harnesses when removing the primary air intake silencer.

- **Step 8.** Cut out the provided template. Then tape the template to the flat surface on the bottom backside of the airbox. (See Illustration #1)
- **Step 9.** Mark the *inside* of the templates preferably with a silver sharpie. Then *carefully* cut out *inside* of the marked areas using a Dremel tool with a drywall bit.