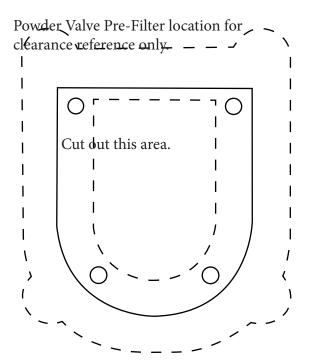

**NOTICE:** Make sure not touching the secondary injectors or their harnesses when removing the primary air intake silencer.

- **Step 8.** Cut out the provided template. Then tape the template to the flat surface on the bottom backside of the airbox. (See Illustration #1)
- **Step 9.** Mark the *inside* of the templates preferably with a silver sharpie. Then *carefully* cut out *inside* of the marked areas using a Dremel tool with a drywall bit.